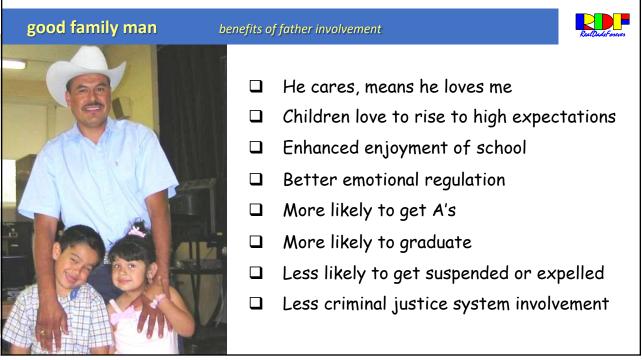

\_\_\_\_

| good family man benefits of father involvement          |                                          |    |  |  |  |  |  |
|---------------------------------------------------------|------------------------------------------|----|--|--|--|--|--|
| ☐ Prenatal stress relief                                | □ Boundary setting                       |    |  |  |  |  |  |
| <ul> <li>Postnatal stress relief and support</li> </ul> | □ Empathy                                |    |  |  |  |  |  |
| ☐ Cognitive stimulation                                 | □ Risk-taking                            |    |  |  |  |  |  |
| ☐ Literacy opportunities                                | □ Competition                            |    |  |  |  |  |  |
| ☐ Emotional regulation                                  | <ul><li>Sexless masculine love</li></ul> |    |  |  |  |  |  |
| Mobilization modulation                                 | ☐ Frustration tolerance                  |    |  |  |  |  |  |
|                                                         |                                          |    |  |  |  |  |  |
| Men need to be called out!                              |                                          |    |  |  |  |  |  |
|                                                         |                                          | 15 |  |  |  |  |  |