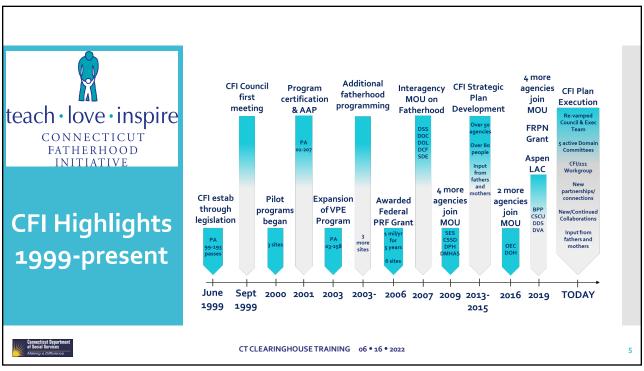

3

**LEGISLATION** 

Initial Act, P.A. 99-193, passed in 1999
 An Act Establishing a Fatherhood Initiative, a
 Fatherhood Council and a Research & Demonstration
 Program and Concerning Other Methods to Strengthen
 Child Support Enforcement PUBLIC ACT NO. 99-193
 FOR SUBSTITUTE HOUSE BILL NO. 6466

- P.A. 99-193 codified in CGS Section 17b-27a
   John S. Martinez Fatherhood Initiative of Connecticut
   CHAPTER 319O DEPARTMENT OF SOCIAL SERVICES
   (CT.GOV)
- Senate Bill 289, passed 2022 session
   An Act Concerning Oversight and Funding of The
   Connecticut Fatherhood Initiative
   AN ACT CONCERNING OVERSIGHT AND FUNDING OF
   THE CONNECTICUT FATHERHOOD INITIATIVE.

CT CLEARINGHOUSE TRAINING 06 • 16 • 2022

of Social Services

Making a Difference

5

- If you are a part of a system serving fathers and families in CT, WE ARE YOU!
- The CFI is a statewide multi-agency collaboration, led by DSS, working toward a common goal: to support children, mothers and fathers by focusing on the important influence of men who are or will be in fathering roles
- CFI partners do this through systems change efforts as well as supporting direct services and programming for fathers
- We are committed to racial equity, gender equity and safe engagement of fathers with their children.