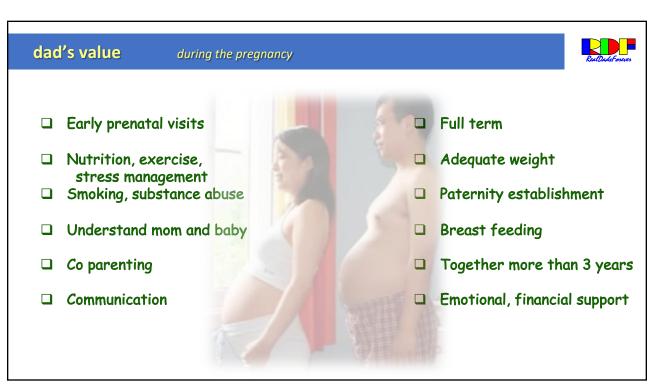

f Education
- Judicial Court Support Svcs Division
- Judicial FSM Division

- Judicial Support Enforcement Svcs
- Board of Pardons and Parole
- CWCSEO
- · Real Dads Forever
- CCADV
- Greater Hartford Legal Aid
- Community Organizations Serving Fathers and Families
- · CT State Colleges & Universities
- UConn Health Disparities Institute
- UConn HDFS Department
- United Way of CT
- Consultation Center, Yale University



CT CLEARINGHOUSE TRAINING 06 • 16 • 2022

7





Website
CT 2-1-1 Webinar
and
Contact
Information

### https://portal.ct.gov/fatherhood

# <u>Connecticut Fatherhood Initiative - YouTube</u>

Anthony Judkins,
CFI Program Manager, DSS
anthony.Judkins@ct.gov

Diana DiTunno
OSD Consultant & Project Manager, DSS
diana.ditunno@ct.gov

CT CLEARINGHOUSE TRAINING 06 • 16 • 2022

6





| messages                                       | barriers to good father involvement | RialDadiforum             |  |  |  |  |
|------------------------------------------------|-------------------------------------|---------------------------|--|--|--|--|
|                                                |                                     |                           |  |  |  |  |
|                                                | ☐ man up                            | ☐ no check-ups            |  |  |  |  |
|                                                | ☐ take risks                        | ☐ can't celebrate failure |  |  |  |  |
|                                                | ☐ handle it                         | ☐ fake strength           |  |  |  |  |
|